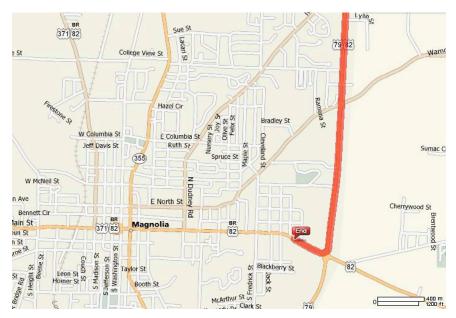

## The Ridge at Magnolia

From Interstate 30, Take the AR-19 exit- EXIT 46- toward PRESCOTT

Go .2 miles and Turn LEFT onto AR-19

Go 1.9 miles and AR-19 becomes US-371 / W MAIN ST / AR-24

Go .5 miles then Turn RIGHT onto US-371 / E 2ND ST S

Go .4 miles and Turn LEFT onto US-371 / ROSSTON RD. Continue to follow US-371

After 17.1 miles Turn RIGHT onto US-278 / US-371 / AR-4. Continue to follow US-371

Go 2.9 miles and Turn SLIGHT RIGHT to stay on US-371

Go 14.5 miles & Turn LEFT onto US-371/E MCKISSACK/AR-98. Continue to follow US-371 S

Go 5.1 miles and Turn LEFT onto US-82

Go 2.2 miles and Turn RIGHT onto US-79 / US-82

Go 2.1 miles and Turn SLIGHT RIGHT on US-82 BR

After .2 miles, You Will See the Community